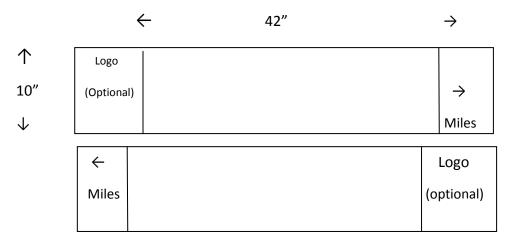

## APPLICATION FOR OFFICIAL BUSINESS DIRECTIONAL SIGN

| Business Name:                                                     |                                                                                                                                                                                                                   |
|--------------------------------------------------------------------|-------------------------------------------------------------------------------------------------------------------------------------------------------------------------------------------------------------------|
| Mailing Address:                                                   |                                                                                                                                                                                                                   |
| Contact Person:                                                    |                                                                                                                                                                                                                   |
| Email Address:                                                     | Phone Number                                                                                                                                                                                                      |
| Location of Requested Sig                                          | n(s)- Please be specific                                                                                                                                                                                          |
| Requested Location 1:                                              |                                                                                                                                                                                                                   |
| Requested Location 2:                                              |                                                                                                                                                                                                                   |
| Information as it will appo                                        | ar on Each Sign:                                                                                                                                                                                                  |
| Sign 1:                                                            |                                                                                                                                                                                                                   |
| Sign 2:                                                            |                                                                                                                                                                                                                   |
| Initial Fee (\$30) per Sign:                                       | Annual Fee (\$10) per sign                                                                                                                                                                                        |
| Following approval by the Board<br>Public Works garage at 115 Chas | of Selectmen the applicant can deliver the sign(s) to the Department of s Pond Road for installation.                                                                                                             |
| Business Directional Sign Spec                                     | <u>fications:</u>                                                                                                                                                                                                 |
| The background must be white,                                      | wide and made of <u>Durable Composite Material</u> (No wood or plywood). ne lettering black, and the back of the sign Dark Green. The lettering ch business is allowed a maximum of 2 business directional signs. |
|                                                                    | nal sign are responsible for maintenance and replacement of the signs; f repair will be sent a note via email.                                                                                                    |
| The owner of each Business Dire status or mailing address.         | tional Sign is responsible for informing the DPW of change of business                                                                                                                                            |
| Approved by :                                                      | Date:                                                                                                                                                                                                             |
| Director of P                                                      | blic Works                                                                                                                                                                                                        |
| Approved by:                                                       | Date:                                                                                                                                                                                                             |
| Town Mai                                                           | ager                                                                                                                                                                                                              |

## Sign Specifcations

Letters must be a minimum of 4" High